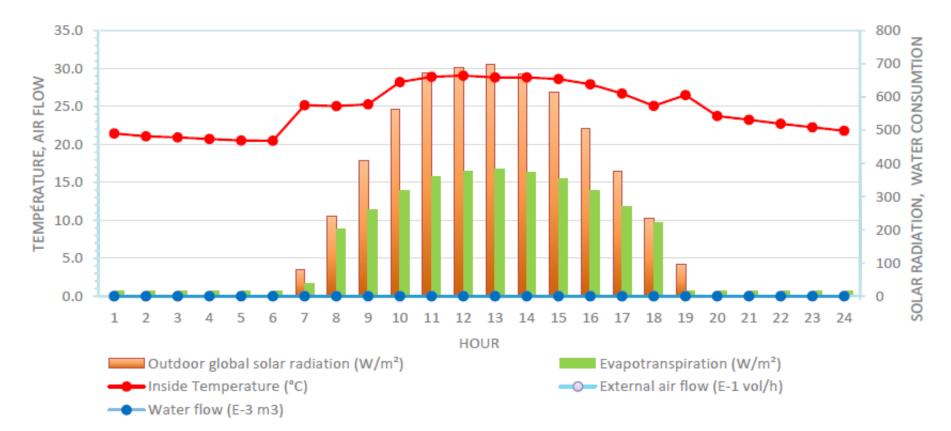

HORTINERGY**

## HORTINERGY - CLIMATE MODELLING AND ANALYSIS

A tool to model climate and design sustainable greenhouse



## Input

# 2. Crop production

| Type of crop              | Cannabis                   |  |
|---------------------------|----------------------------|--|
| Cultivation starting date | 2019-12-05                 |  |
| End of cultivation        | 2020-11-15                 |  |
| Seedling age              | 4 weeks at transplantation |  |

| Period | Unit | Min | Max |
|--------|------|-----|-----|
| Day    | %    | 30  | 60  |
| Night  | %    | 30  | 60  |

# 6. Closed greenhouse (beta version)

| Closed greenhouse        | yes |       |
|--------------------------|-----|-------|
|                          | day | night |
| Cooling temperature (°C) | 28  | 27    |



#### D. Inner climate for an average day in July



### 6.2 Closed greenhouse: estimation for sensible and latent needs (beta version)

|       | Cooling needs (sensible) | Cooling needs<br>(Latent) | Cooling needs<br>(Total) |
|-------|--------------------------|---------------------------|--------------------------|
|       | MWh                      | MWh                       | kWh/m²                   |
| Jan   | 16.3                     | 81.5                      | 26.6                     |
| Feb   | 19.3                     | 80.0                      | 27.0                     |
| Mar   | 35.5                     | 109.2                     | 39.3                     |
| Apr   | 48.9                     | 126.8                     | 47.8                     |
| Мау   | 48.8