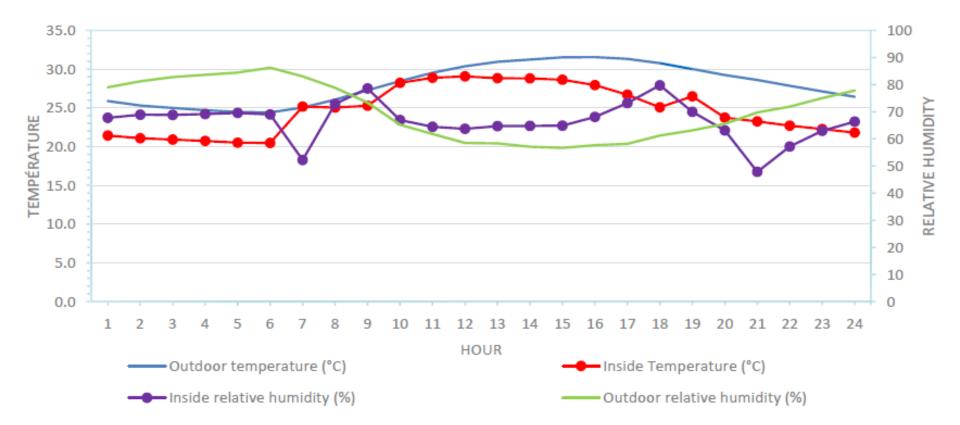

ANALYSIS

A tool to model climate and design sustainable greenhouse



## Input

# 2. Crop production

| Type of crop              | Cannabis                   |  |
|---------------------------|----------------------------|--|
| Cultivation starting date | 2019-12-05                 |  |
| End of cultivation        | 2020-11-15                 |  |
| Seedling age              | 4 weeks at transplantation |  |

| Period | Unit | Min | Max |
|--------|------|-----|-----|
| Day    | %    | 30  | 60  |
| Night  | %    | 30  | 60  |

# 6. Closed greenhouse (beta version)

| Closed greenhouse        | yes |       |
|--------------------------|-----|-------|
|                          | day | night |
| Cooling temperature (°C) | 28  | 27    |



#### D. Inner climate for an average day in July



### 6.2 Closed greenhouse: estimation for sensible and latent needs (beta version)

|       | Cooling needs (sensible) | Cooling needs<br>(Latent) | Cooling needs<br>(Total) |
|-------|--------------------------|---------------------------|--------------------------|
|       | MWh                      | MWh                       | kWh/m²                   |
| Jan   | 16.3                     | 81.5                      | 26.6                     |
| Feb   | 19.3                     | 80.0                      | 27.0                     |
| Mar   | 35.5                     | 109.2                     | 39.3                     |
| Apr   | 48.9                     | 126.8                     | 47.8                     |
| Мау   | 48.8                     | 133.1                     | 49.5